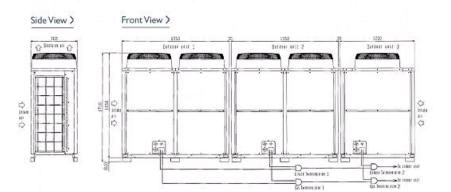

## Dimensions

PUHY-EP900YSJM-A

| Piping Restrictions                              |      |
|--------------------------------------------------|------|
| Total Piping Length (m)                          | 1000 |
| Furthest Piping Length (m)                       | 165  |
| Furthest Piping Length after 1st Branch (m)      | 40   |
| Between Indoor and Outdoor Units - Height<br>(m) | 50   |
| Between Indoor and Indoor Units - Height (m)     | 15   |